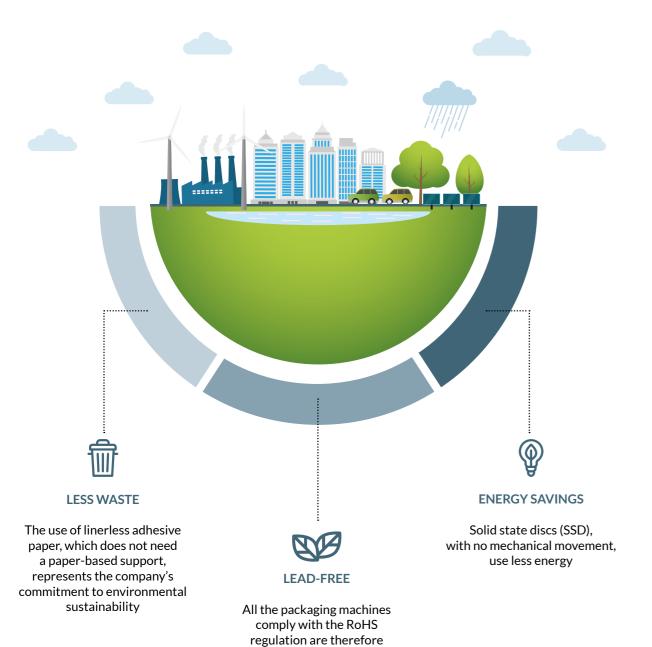

veyor

# MICRO



## Connectivity, functionality and integration







- Packaging trays of different materials and shapes
- Speed up to 16 pieces per minute
- Packaging capacity: up to 3500 g



### **DISPLAY**

- 12" backlit, colour LCD touch-screen
- Keypad with 19 customisable keys



#### **LABELLING**

- 3" label printer
- Ultra-fast roll changeover system with removable front drawer

The WM-AI and MICRO packaging machines can be easily integrated into existing installations as they can be interfaced



### Weighing:

Dual-range (6/15 Kg x 2/5 g) Can be connected to the main management softwares available on the market







Synchronised update of items and ingredients

**BENEFITS FOR THE CUSTOMER** 



Control over sold products and traceability

# Environment and sustainability



completely lead-free

## Comparative Table

|     | SERIES                | CODE      |  |
|-----|-----------------------|-----------|--|
|     | WM-AI<br>AS1          | 600001-S  |  |
|     | WM-AI<br>ASP1P        | 6000012-S |  |
|     | WM-AI<br>AS2 JR       | 600002-S  |  |
|     | WM-AI<br>AT2 JR       | 600004-S  |  |
| ma  | WM-AI<br>AS2 JRP      | 600003-S  |  |
| mar | WM-AI<br>AT2 JRP      | 600005-S  |  |
|     | WM-AI<br>AS2 JRP+PSAI | 600008-S  |  |
|     | WM-AI<br>AT2 JRP+PSAI | 600009-S  |  |
|     | WM-MICRO              | 600014    |  |

Second the second tension of the second tending tension of the second tension of the second tension of the



### YOUR WORLDWIDE PARTNER

# FOR RETAIL SOLUTIONS





Via della Fisica, 18 41042 Fiorano Modenese (MO) Italy Tel. +39 0536 0