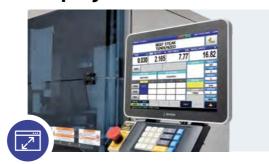

## 12" Touch Screen Display

- Fully configurable with many functions
- Multiple statistics on wrapped goods