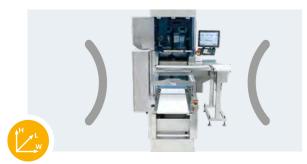

## Maximum efficiency Minimum encumbrance

Automatic wrapping machine in stainless steel that **weighs**, **wraps and labels** up to 35 trays per minute, particularly suitable for deli, meat and produce department.

## **Compact Size**

Always efficient wrapping in a minimum of space