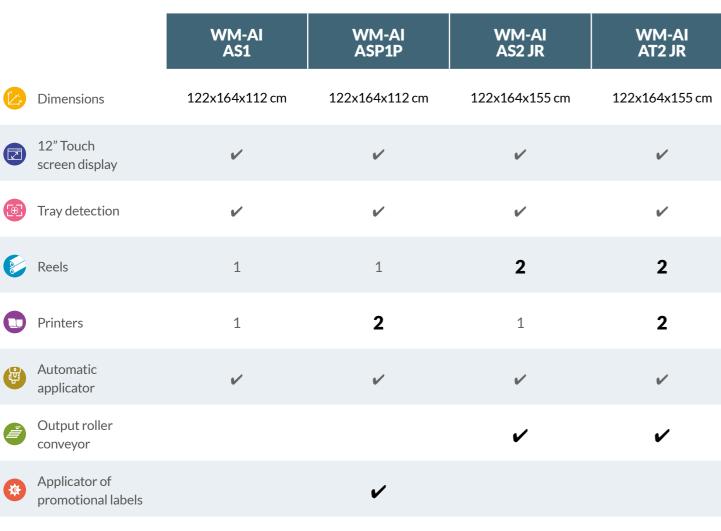

## 12" Touch Screen Display

- Fully configurable with many functions
- Multiple statistics on wrapped goods

## **Applicator of Promotional Labels**

- Integrated printer for label customization
- Configurable angle and position

## Printers: 1 or 2

- Management of labels of various sizes
- Customizable texts, graphics and angle
- Easy roll replacement thanks to the pull-out drawer

### Automatic Applicator

• Extremely precise application for trays of any size

## Tray Detection and Centering

- Always centered tray
- Tray size recognition
- Faster entry for the operator

## Film Reels: 1 or 2

- Material saving
- Automatic film selection

# Output Roller Conveyor

• Integration into production line