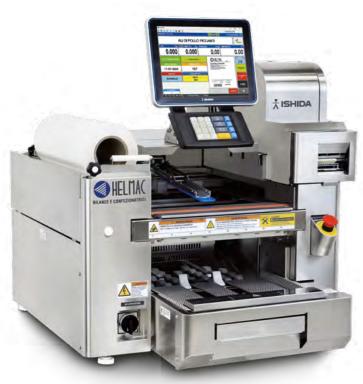

## Maximum efficiency Minimum encumbrance

Automatic wrapping machine in stainless steel that **weighs**, **wraps and labels** up to 35 trays per minute, particularly suitable for deli, meat and produce department.

## 12" Touch Screen Display

- Fully configurable with many functions
- Multiple statistics on wrapped goods

## **Applicator of Promotional Labels**

- Integrated printer for label customization
- Configurable angle and position

## Printers: 1 or 2

- Management of labels of various sizes
- Customizable texts, graphics and angle
- Easy roll replacement thanks to the pull-out drawer

### Automatic Applicator

• Extremely precise application for trays of any size

## Tray Detection and Centering

- Always centered tray
- Tray size recognition
- Faster entry for the operator

## Film Reels: 1 or 2

- Material saving
- Automatic film selection

# Output Roller Conveyor

• Integration into production line

## Input Belt Conveyor

- Maximum wrapping speed
- Simultaneous work of several operators