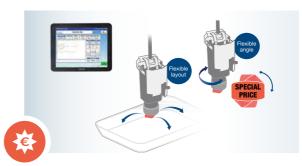

## **Applicator of Promotional Labels**

- Integrated printer for label customization
- Configurable angle and position

### Automatic Applicator

• Extremely precise application for trays of any size