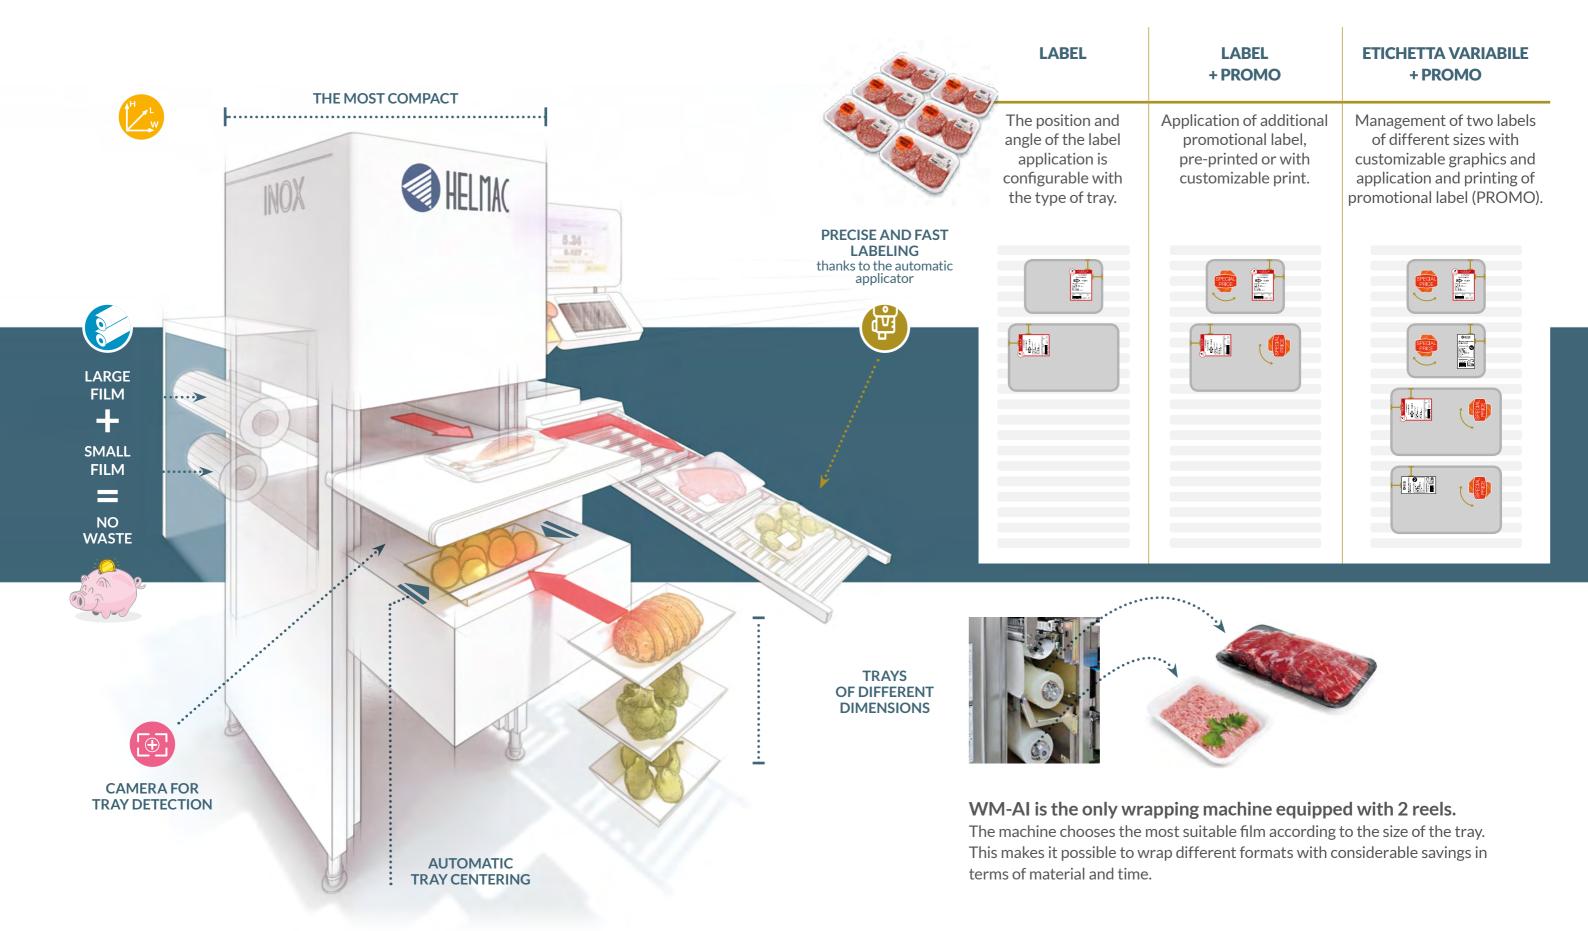

## **Compact Size**

Always efficient wrapping in a minimum of space

## 12" Touch Screen Display

- Fully configurable with many functions
- Multiple statistics on wrapped goods

## **Applicator of Promotional Labels**

- Integrated printer for label customization
- Configurable angle and position

## Printers: 1 or 2

- Management of labels of various sizes
- Customizable texts, graphics and angle
- Easy roll replacement thanks to the pull-out drawer

### Automatic Applicator

• Extremely precise application for trays of any size

## Tray Detection and Centering

- Always centered tray
- Tray size recognition
- Faster entry for the operator

## Film Reels: 1 or 2

- Material saving
- Automatic film selection

# Output Roller Conveyor

• Integration into production line

## Input Belt Conveyor

- Maximum wrapping speed
- Simultaneous work of several operators