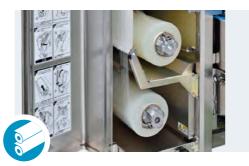

*wraps and labels** up to 35 trays per minute, particularly suitable for deli, meat and produce department.





## **Compact Size**



Always efficient wrapping in a minimum of space

## 12" Touch Screen Display



- Fully configurable with many functions
- Multiple statistics on wrapped goods

## **Applicator of Promotional Labels**



- Integrated printer for label customization
- Configurable angle and position

## Printers: 1 or 2



- Management of labels of various sizes
- Customizable texts, graphics and angle
- Easy roll replacement thanks to the pull-out drawer

### Automatic Applicator



• Extremely precise application for trays of any size

## Tray Detection and Centering



- Always centered tray
- Tray size recognition
- Faster entry for the operator

## Film Reels: 1 or 2



- Material saving
- Automatic film selection

# Output Roller Conveyor



• Integration into production line

## Input Belt Conveyor



- Maximum wrapping speed
- Simultaneous work of several operators



## Comparative Table







| WM-AI<br>AS2 JRP | WM-AI<br>AT2 JRP | WM-AI<br>AS2 JRP+PSAI | WM-AI<br>AT2 JRP+PSAI |
|------------------|------------------|-----------------------|-----------------------|
| 122x178x155 cm   | 122x178x155 cm   | 148x178x251 cm        | 148x178x251 cm        |
| <b>✓</b>         | V                | ~                     | V                     |
| <b>✓</b>         | V                | ~                     | V                     |
| 2                | 2                | 2                     | 2                     |
| 1                | 2