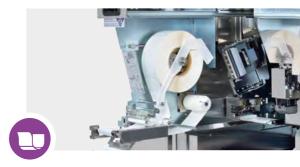

## Printers: 1 or 2

- Management of labels of various sizes
- Customizable texts, graphics and angle
- Easy roll replacement thanks to the pull-out drawer

## Film Reels: 1 or 2

- Material saving
- Automatic film selection