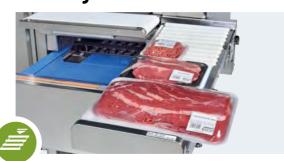

## Maximum efficiency Minimum encumbrance

Automatic wrapping machine in stainless steel that **weighs**, **wraps and labels** up to 35 trays per minute, particularly suitable for deli, meat and produce department.