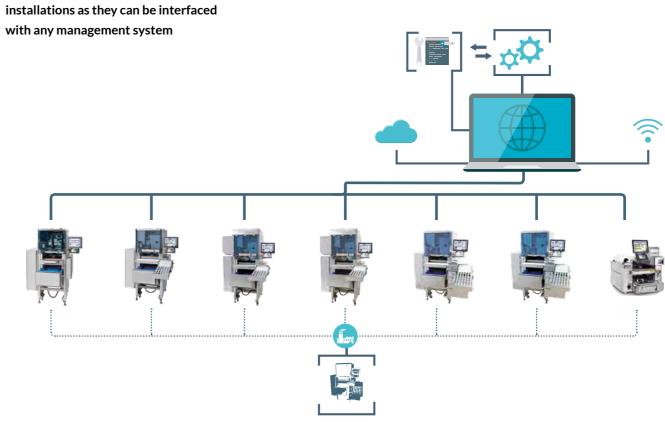

#### **LABELLING**

- 3" label printer
- Ultra-fast roll changeover system with removable front drawer

The WM-AI and MICRO packaging machines can be easily integrated into existing installations as they can be interfaced