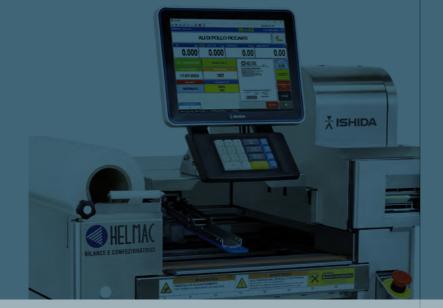

## Maximum efficiency Minimum encumbrance

Automatic wrapping machine in stainless steel that **weighs**, **wraps and labels** up to 35 trays per minute, particularly suitable for deli, meat and produce department.

## 12" Touch Screen Display

- Fully configurable with many functions
- Multiple statistics on wrapped goods

### **DISPLAY**

- 12" backlit, colour LCD touch-screen
- Keypad with 19 customisable keys