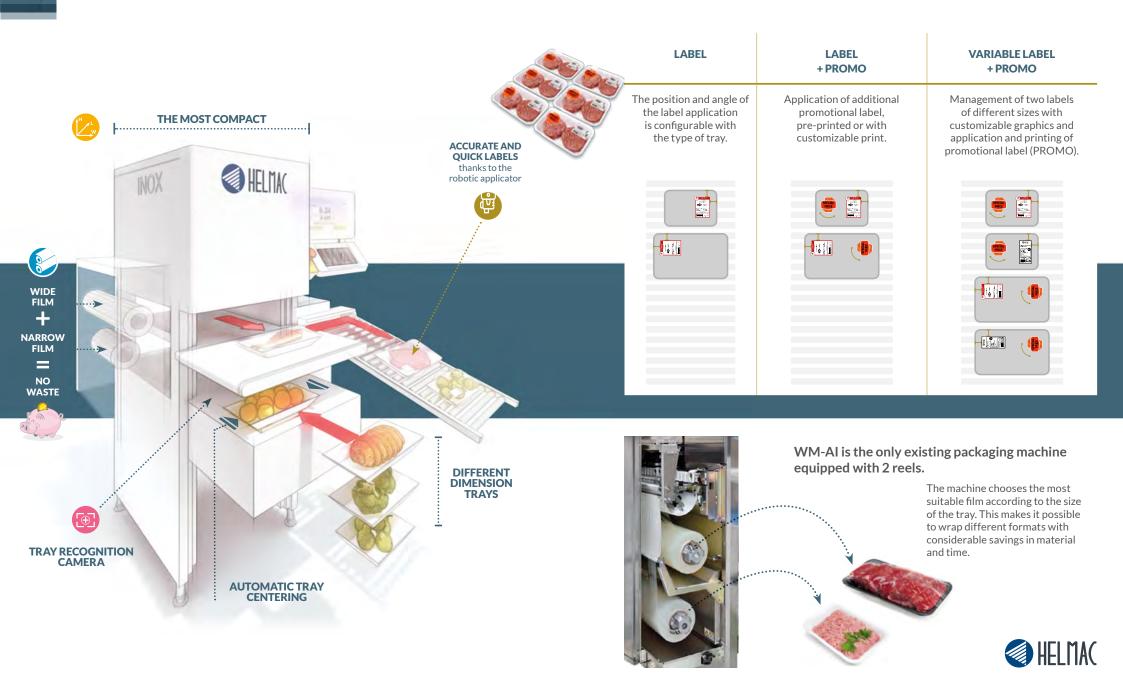

### WM-AI AS1

- Up to 35 trays per minute
- Robotized label applicator with selectable position and angle

#### WM-AI AT2JRP

- Up to 35 trays per minute
- Multiple label application and promotional label

SINCE 1979

GLOBAL SALES NETWORK

## Maximum efficiency Minimum footprint

Automatic stainless steel wrapping machine that **weighs**, **wraps and labels** up to 35 trays per minute.