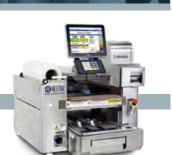

# The most requested wrapping machines

## **TABLETOP SOLUTION**

### **WM-MICRO**

- Up to 16 trays per minute
- Only 70 cm² wide



### WM-AI AS1

- Up to 35 trays per minute
- Robotized label applicator with selectable position and angle

#### MOST PERFORMING

#### WM-AI AT2JRP

- Up to 35 trays per minute
- Multiple label application and promotional label









SINCE 1979

GLOBAL SALES NETWORK



#### **HELMAC S.r.I**

Via della Fisica, 18 41042 Fiorano Modenese (MO) Italy Tel. +39 0536 070960 Fax +39 0536 077123 Specifications and images shown are subject to improvement and change w











## Maximum efficiency Minimum footprint

Automatic stainless steel wrapping machine that **weighs**, **wraps and labels** up to 35 trays per minute.