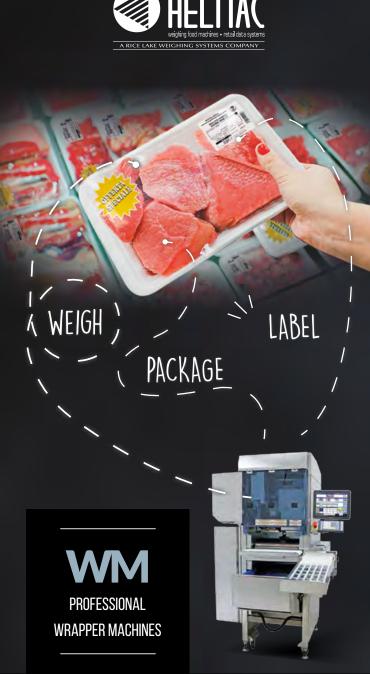

## Maximum efficiency Minimum footprint

Automatic stainless steel wrapping machine that **weighs**, **wraps and labels** up to 35 trays per minute.