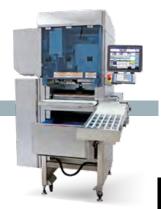

#### WM-AI AT2JRP

- Up to 35 trays per minute
- Multiple label application and promotional label

SINCE 1979

GLOBAL SALES NETWORK