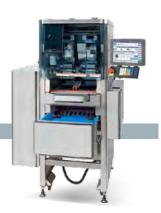

### WM-AI AS1

- Up to 35 trays per minute
- Robotized label applicator with selectable position and angle