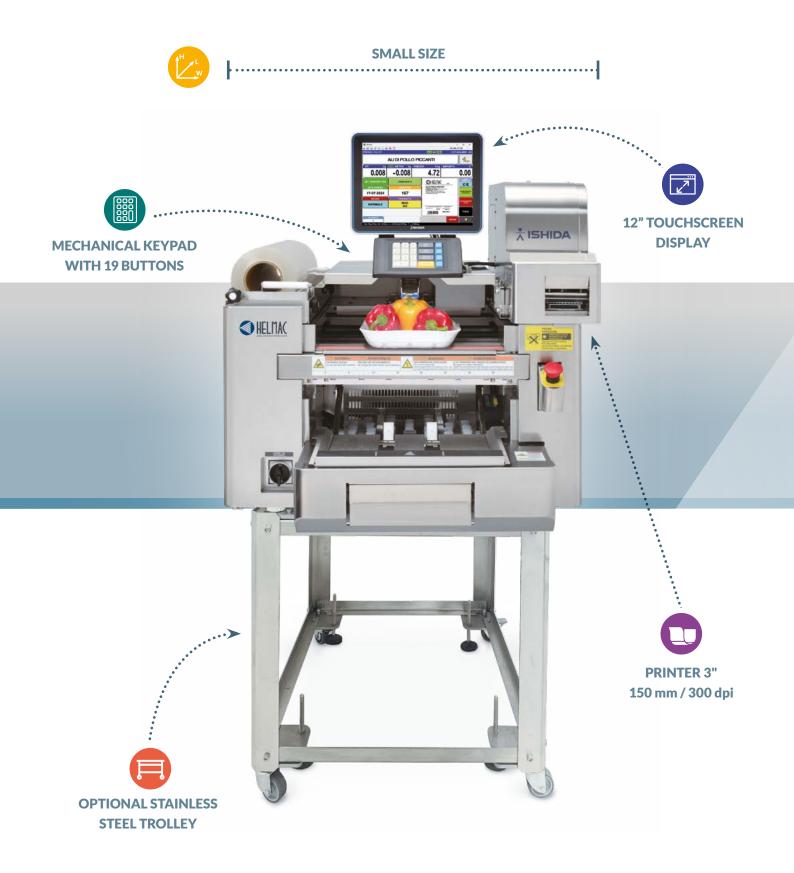

# 16 Packets per minute in just 70cm<sup>2</sup>

The WM-MICRO semi-automatic wrapper weighs, packs and labels—increasing efficiency and improving product appearance all in a compact size. Compared to a manual 16 ppm station, the WM-MICRO is faster, uses less film and requires less space.

# **High-performing**

WM-MICRO increases productivity with its state-of-the-art operating system, 150 mm/sec printer and 12' touch screen display. It is designed for wrapping various types of trays to support a wide variety of products. A linerless labeller version is also available.

# Efficient

The bright and rugged 12" display makes it easy to read and simple for operators to use, reducing repetitive tasks and increasing work performance.

With the WM-MICRO, remote assistance sessions can be performed quickly and easily.