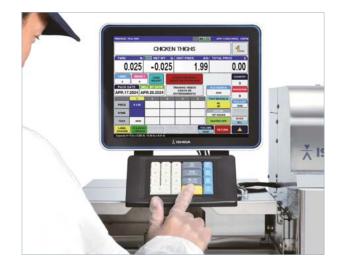

# Efficient

The bright and rugged 12" display makes it easy to read and simple for operators to use, reducing repetitive tasks and increasing work performance.

With the WM-MICRO, remote assistance sessions can be performed quickly and easily.