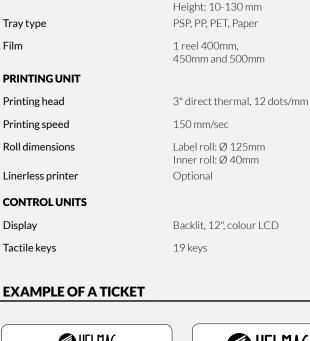

**SPECIFICATIONS** 

Working temperature

WRAPPING UNIT

Wrapping capacity

Packaging dimensions

Trays per minute

Capacity

Power supply

Consumption

Humidity

Tray type

Film

Display

# 708

Multi-interval:

+5°C...+40°C

Up to 3.5 kg

Width: 150-350 mm Depth: 127-244 mm

16/m

0-6 kg x 2g / 6-15kg x 5g

20-85%RH (non-condensing)

220-240 Vac, 50Hz

In use: Max. 1200w Standby: 200w

HELMAC SLICED PORK LOIN Lot: 1 Born in: ITAL Bred in: ITAL Slaughtered in May c ent book Pre 0,000 17/07/24 ( 09 0,130 5,90 PRICE 0,77 €