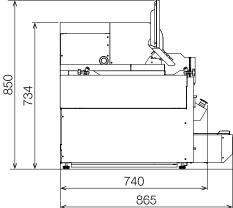

### **DIMENSIONS** (mm)

HWMMICRO-EN

|        |  |  | V | ) |
|--------|--|--|---|---|
|        |  |  |   |   |
|        |  |  |   |   |
|        |  |  |   |   |
|        |  |  |   |   |
|        |  |  |   |   |
| •      |  |  |   |   |
| (      |  |  |   |   |
| ystoms |  |  |   |   |
|        |  |  |   |   |