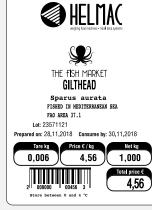

per minute

Capacity

Power supply

Consumption

Humidity

Tray type

Film

Display

## **WM-MICRO** The new frontier for food packaging

### **DIMENSIONS** (mm)







HWMMICRO-EN

|        |  |  | V | ) |
|--------|--|--|---|---|
|        |  |  |   |   |
|        |  |  |   |   |
|        |  |  |   |   |
|        |  |  |   |   |
|        |  |  |   |   |
| •      |  |  |   |   |
| (      |  |  |   |   |
| ystoms |  |  |   |   |
|        |  |  |   |   |

# 708



Multi-interval:

+5°C...+40°C

Up to 3.5 kg

Width: 150-350 mm Depth: 127-244 mm

16/m

0-6 kg x 2g / 6-15kg x 5g

20-85%RH (non-condensing)

220-240 Vac, 50Hz

In use: Max. 1200w Standby: 200w

HELMAC SLICED PORK LOIN Lot: 1 Born in: ITAL Bred in: ITAL Slaughtered in May c ent book Pre 0,000 17/07/24 ( 09 0,130 5,90 PRICE 0,77 €