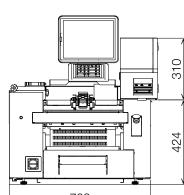

### **DIMENSIONS** (mm)

HWMMICRO-EN

|        |  |  | V | ) |
|--------|--|--|---|---|
|        |  |  |   |   |
|        |  |  |   |   |
|        |  |  |   |   |
|        |  |  |   |   |
|        |  |  |   |   |
| •      |  |  |   |   |
| (      |  |  |   |   |
| ystoms |  |  |   |   |
|        |  |  |   |   |