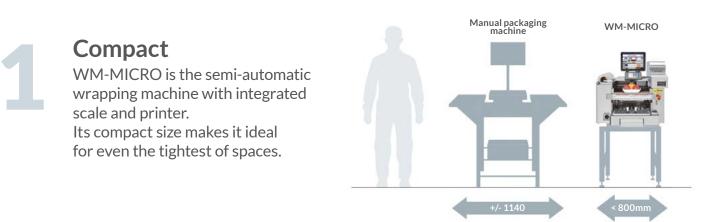

# 16 Packets per minute in just 70cm<sup>2</sup>

The WM-MICRO semi-automatic wrapper weighs, packs and labels—increasing efficiency and improving product appearance all in a compact size. Compared to a manual 16 ppm station, the WM-MICRO is faster, uses less film and requires less space.