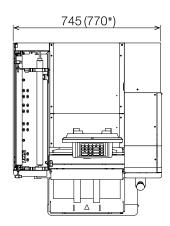

### **DIMENSIONS** (mm)

HWMMICRO-EN

|        |  |  | V | ) |
|--------|--|--|---|---|
|        |  |  |   |   |
|        |  |  |   |   |
|        |  |  |   |   |
|        |  |  |   |   |
|        |  |  |   |   |
| •      |  |  |   |   |
| (      |  |  |   |   |
| ystoms |  |  |   |   |
|        |  |  |   |   |